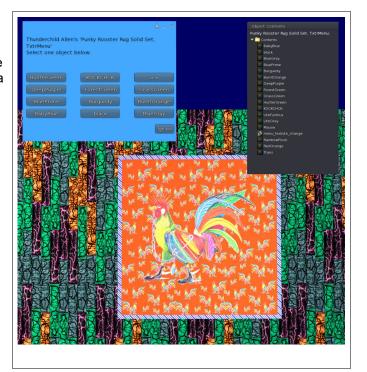

# **PUNKY ROOSTER RUGS, SOLIDS MENU**

Multiple smaller Punky Roosters in the background and one large punky rooster in the middle. A edge board design frames in the rug. The rug can be stretched to larger or smaller sizes.

# Punky Rooster Rug Set Set of solid backgrounds 14 solid colors plus Rainbow & Transparent 1 Rug with Texture Menu