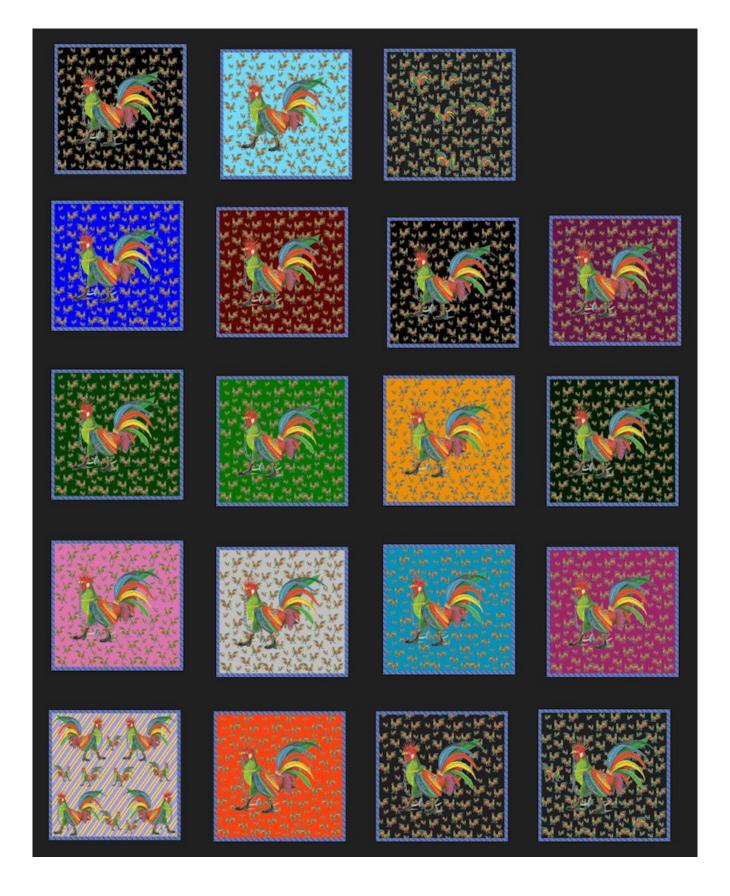

This is a collection of the rug pairs available for the summer of 2020. If there's a color you want that isn't diplayed, send me the RGB values of the background you want and I'll get one created for you.

# Punky Rooster Rug Set Set of solid backgrounds 14 solid colors plus Rainbow & Transparent 1 Rug with Texture Menu